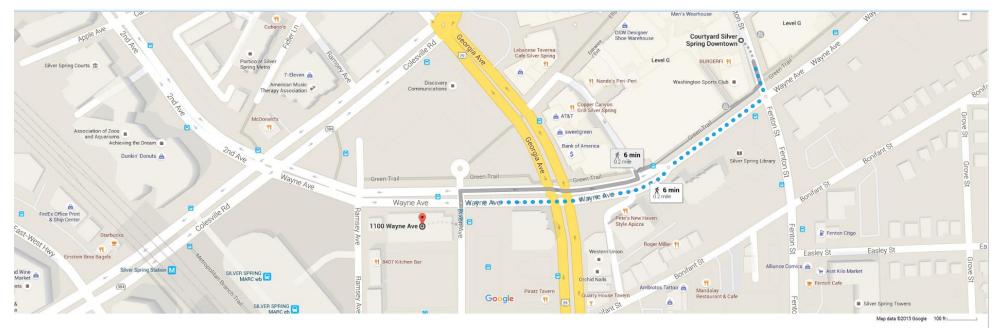

## Directions to AUCD from the Courtyard Silver Spring Downtown

| Courtyard Silver Spring Downtown<br>8506 Fenton Street, Silver Spring, MD 20910 | Use caution - may involve errors or sections not suited for walking |
|---------------------------------------------------------------------------------|---------------------------------------------------------------------|
| 1. Head south on Fenton St toward Green Trail                                   |                                                                     |
| 2. Turn right onto Wayne Ave                                                    | 121 <del>f.</del>                                                   |
| 3. Slight left to stay on Wayne Ave                                             | 397 ft                                                              |
| 4. Turn left onto Dixon Ave ① Destination will be on the right                  | 0.1 mi                                                              |
| Destination will be on the right                                                | 75.6                                                                |

1100 Wayne Ave

Silver Spring, MD 20910