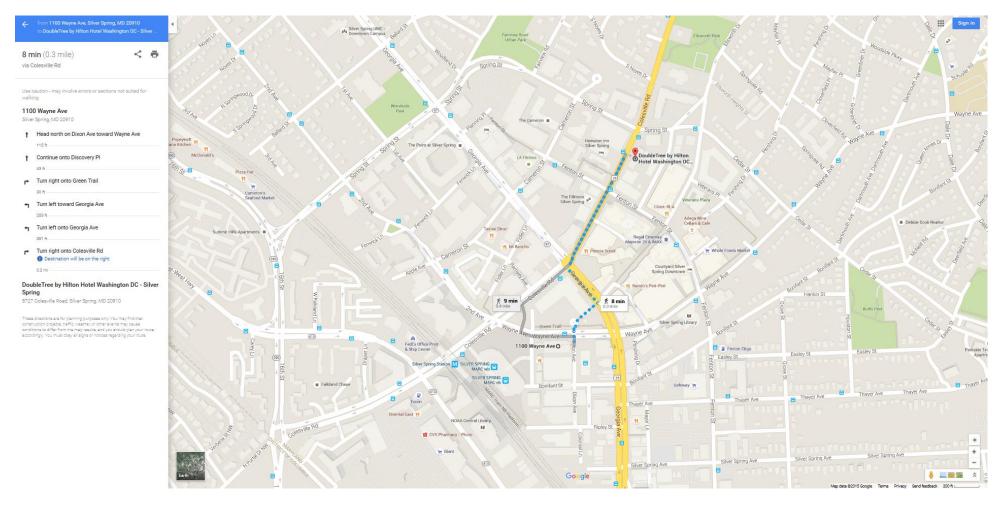

|                                                                     |
| 2. Turn right onto Wayne Ave                                                    | 121 <del>f.</del>                                                   |
| 3. Slight left to stay on Wayne Ave                                             | 397 ft                                                              |
| 4. Turn left onto Dixon Ave ① Destination will be on the right                  | 0.1 mi                                                              |
| Destination will be on the right                                                | 75.6                                                                |

1100 Wayne Ave

Silver Spring, MD 20910

## Directions to AUCD from the Double Tree and Hampton Inn